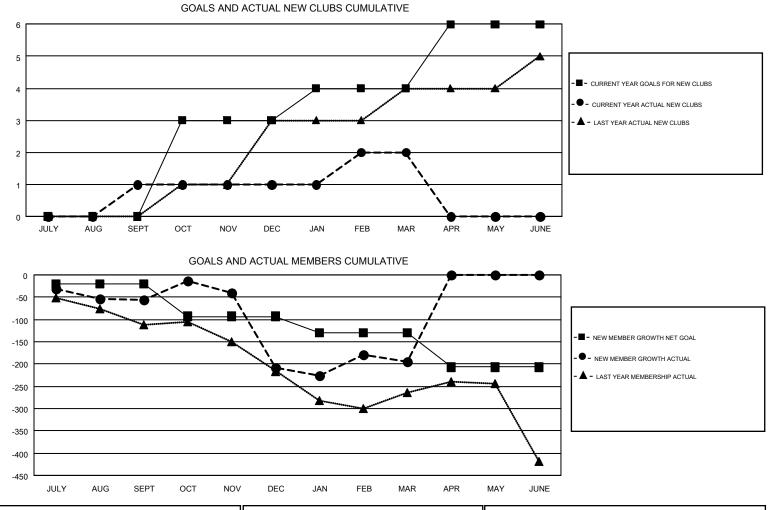

#### GMT: THOMAS MATNEY

| G | ΜТ | CA  | 1 |
|---|----|-----|---|
|   |    | UA. | 1 |

| Clubs                 |               |           |               | Members               |                                                                |                                                              |                                                    |  |
|-----------------------|---------------|-----------|---------------|-----------------------|----------------------------------------------------------------|--------------------------------------------------------------|----------------------------------------------------|--|
| RESULTS FOR 2016-2017 |               |           |               | RESULTS FOR 2016-2017 |                                                                |                                                              |                                                    |  |
| QUARTER               | NEW CLUB GOAL | NEW CLUBS | DROPPED CLUBS | QUARTER               | NEW MEMBER GROWTH<br>NET GOAL (not reinstated<br>or transfers) | NEW MEMBER<br>GROWTH ACTUAL (not<br>reinstated or transfers) | DROPPED<br>MEMBERS ACTUAL<br>(including transfers) |  |
| JULY/AUG/SEPT         | 0             | 1         | 3             | JULY/AUG/SEPT         | -20                                                            | 205                                                          | 260                                                |  |
| OCT/NOV/DEC           | 3             | 0         | 1             | OCT/NOV/DEC           | -73                                                            | 254                                                          | 408                                                |  |
| JAN/FEB/MAR           | 1             | 1         | 3             | JAN/FEB/MAR           | -37                                                            | 334                                                          | 320                                                |  |
| APR/MAY/JUNE          | 2             | 0         | 0             | APR/MAY/JUNE          | -77                                                            | 0                                                            | 0                                                  |  |